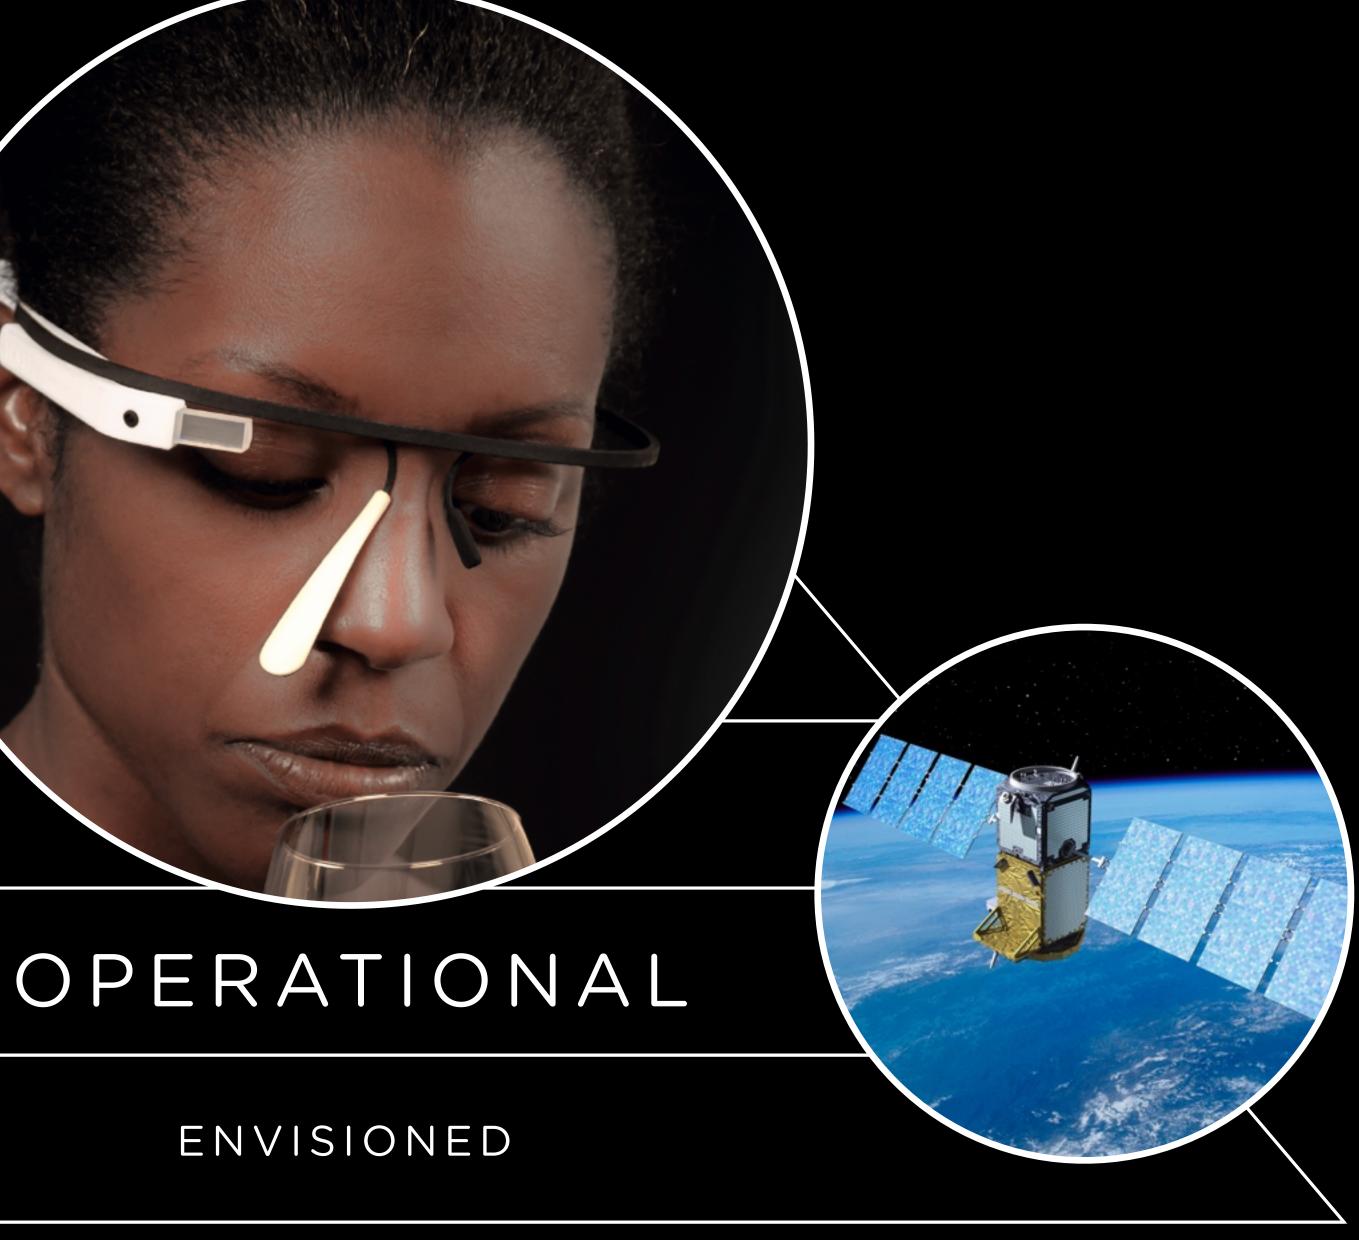

## THE DEBATE IS 100%

Pyramid of Technology

How technology becomes nature in seven steps

The Time Machine — George Pal (1960)

#### 'Anything with buttons and wires'

APPLIED

OPERATIONAL