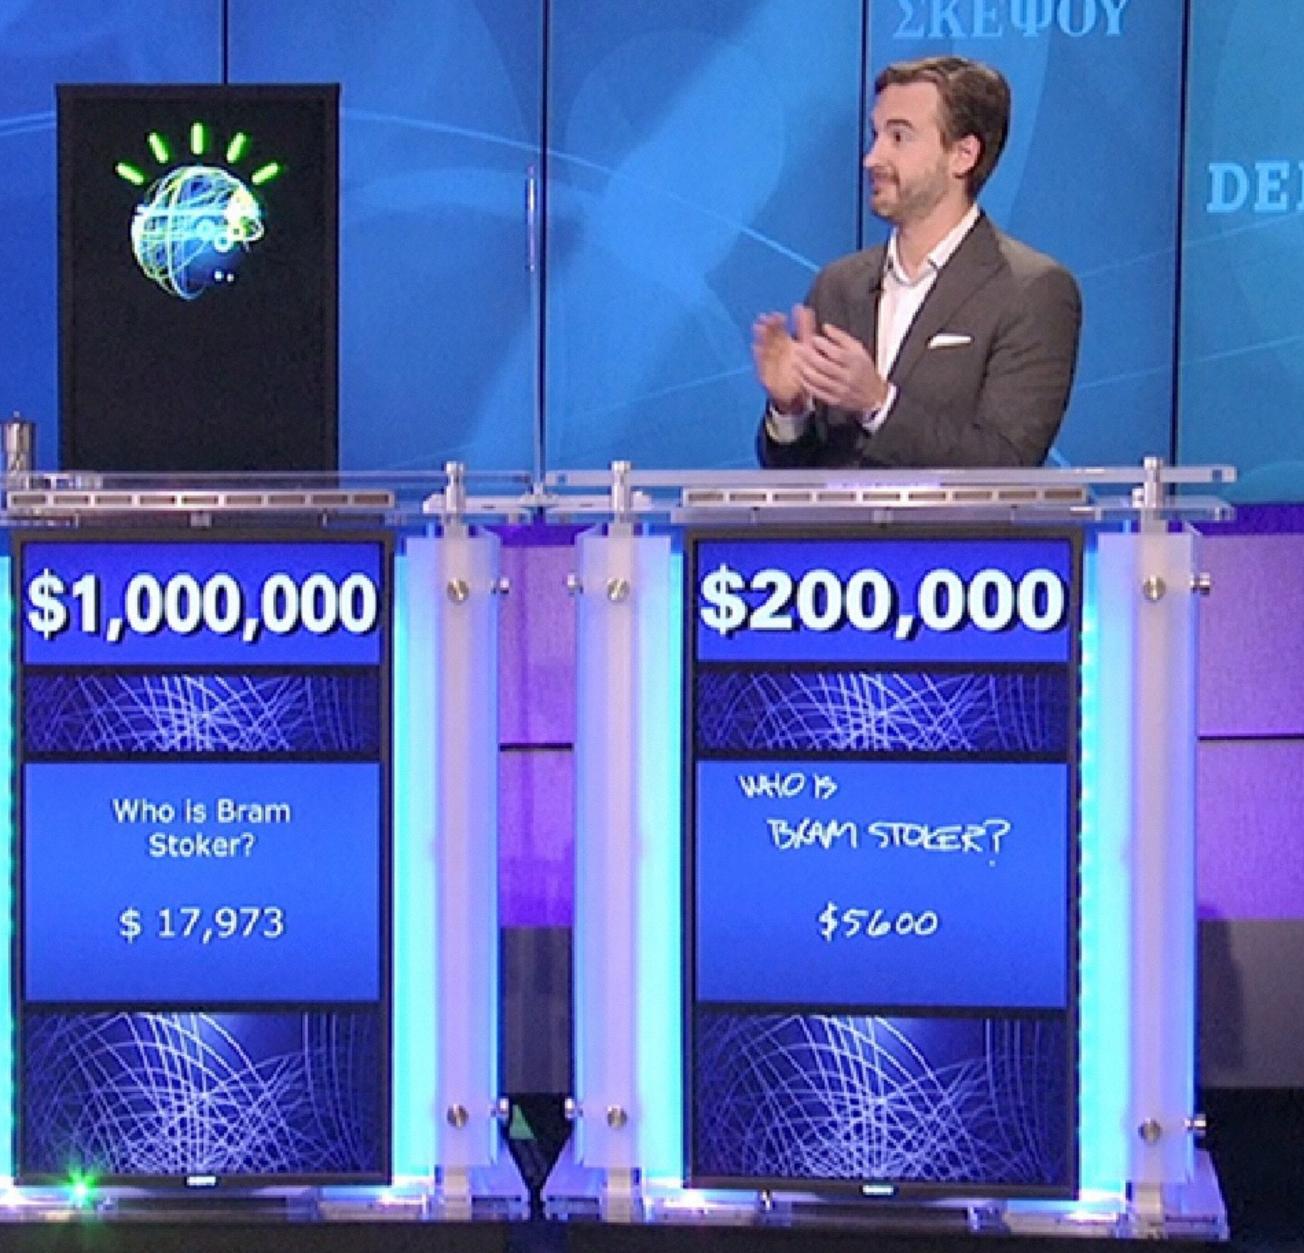

## Deep blue beats Kasparov (1997)

### TENDE THUNK SMAOMIS सोचिए Sector of the -\$300,000 . Who is Stoker? ( FOR ONE WELCOME OUL \$1,000 64 63

Watson wins game show (2011)

## Watson for president?