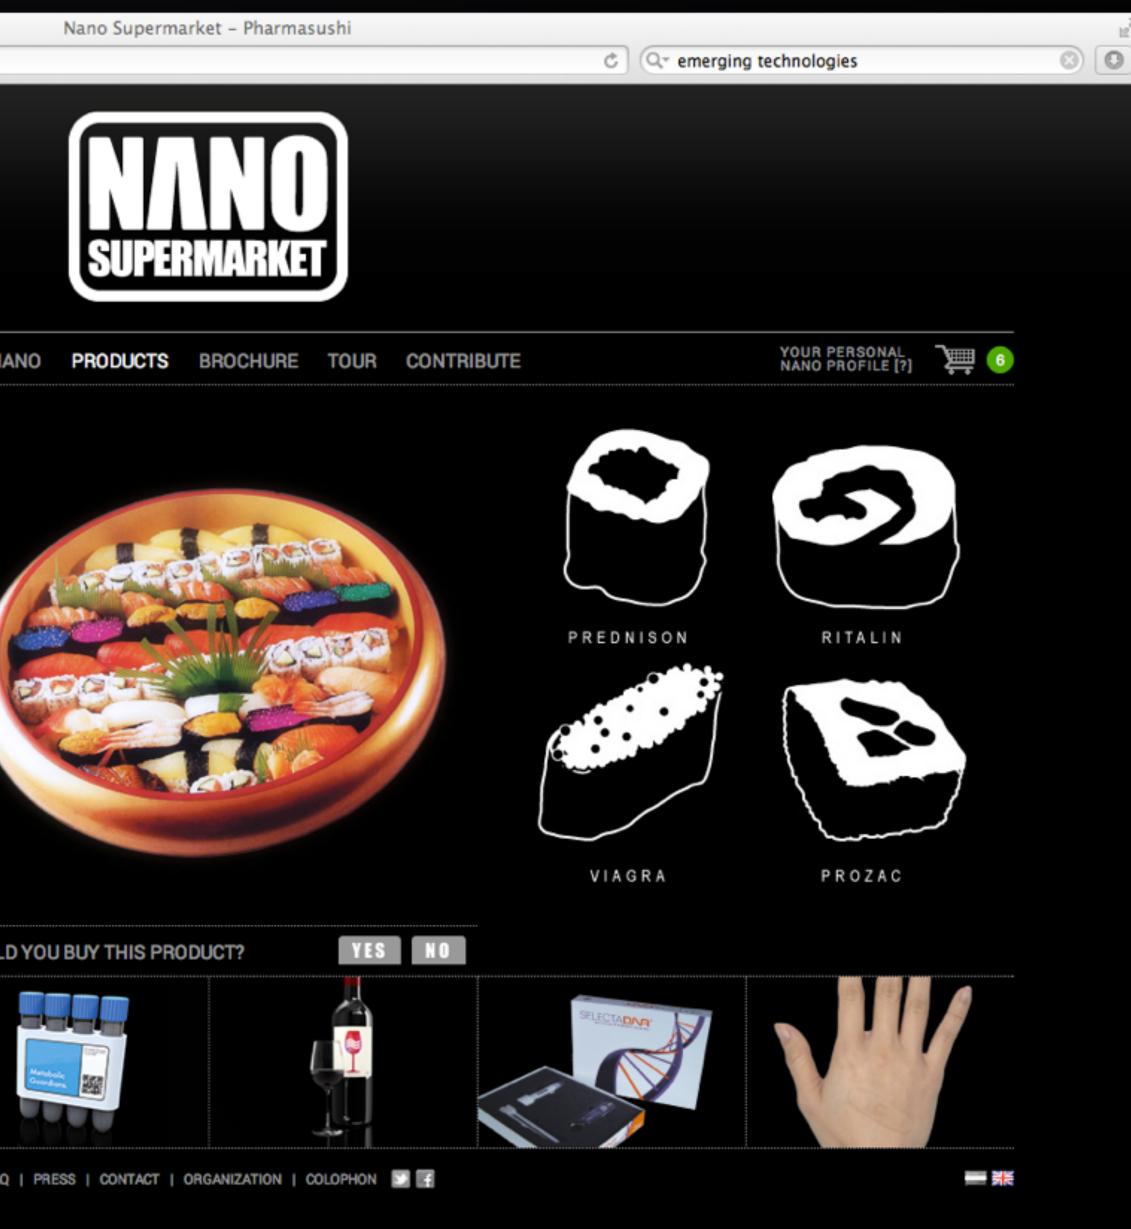

#### PHARMASUSHI WITH GENETICALLY MODIFIED FISH EGGS

#### CIIIIIIII GENETIC ENGINEERING NANO ENCAPSULATION NANOSTRUCTURE

Vitamins, blood thinners, calcium pills. More and more people are taking a substantial amount of medication on a daily basis. The pharmaceutical sushi set brings your personal medication together inside one very tasty dish.