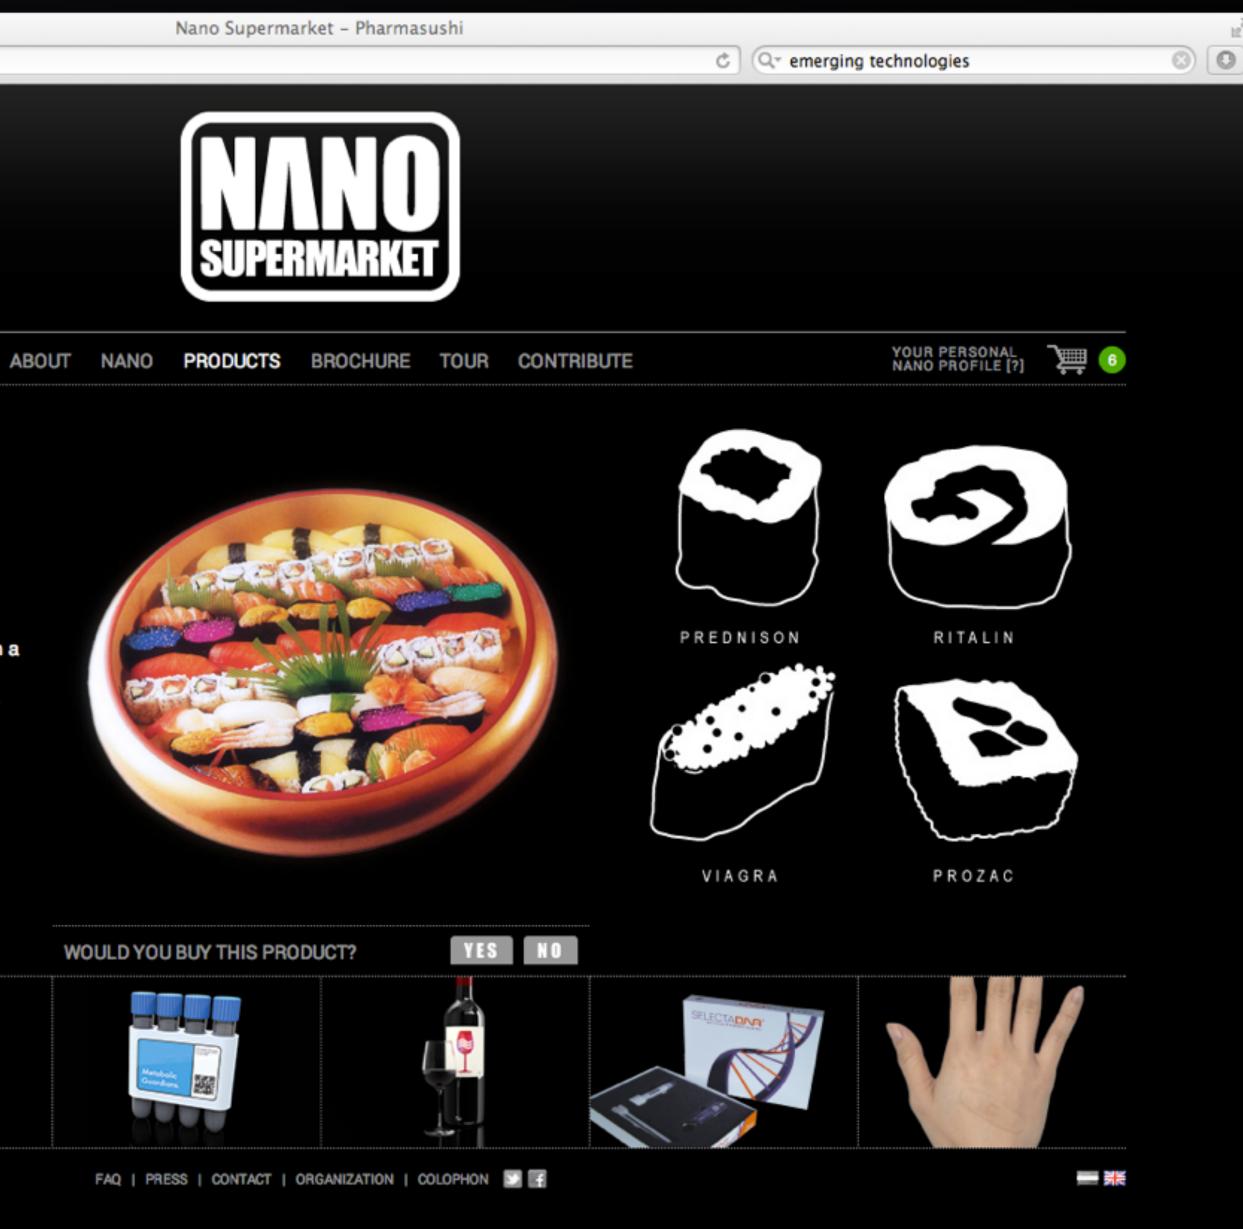

#### PHARMASUSHI WITH GENETICALLY MODIFIED FISH EGGS

#### CIIIIIIII GENETIC ENGINEERING NANO ENCAPSULATION NANOSTRUCTURE

Vitamins, blood thinners, calcium pills. More and more people are taking a substantial amount of medication on a daily basis. The pharmaceutical sushi set brings your personal medication together inside one very tasty dish.