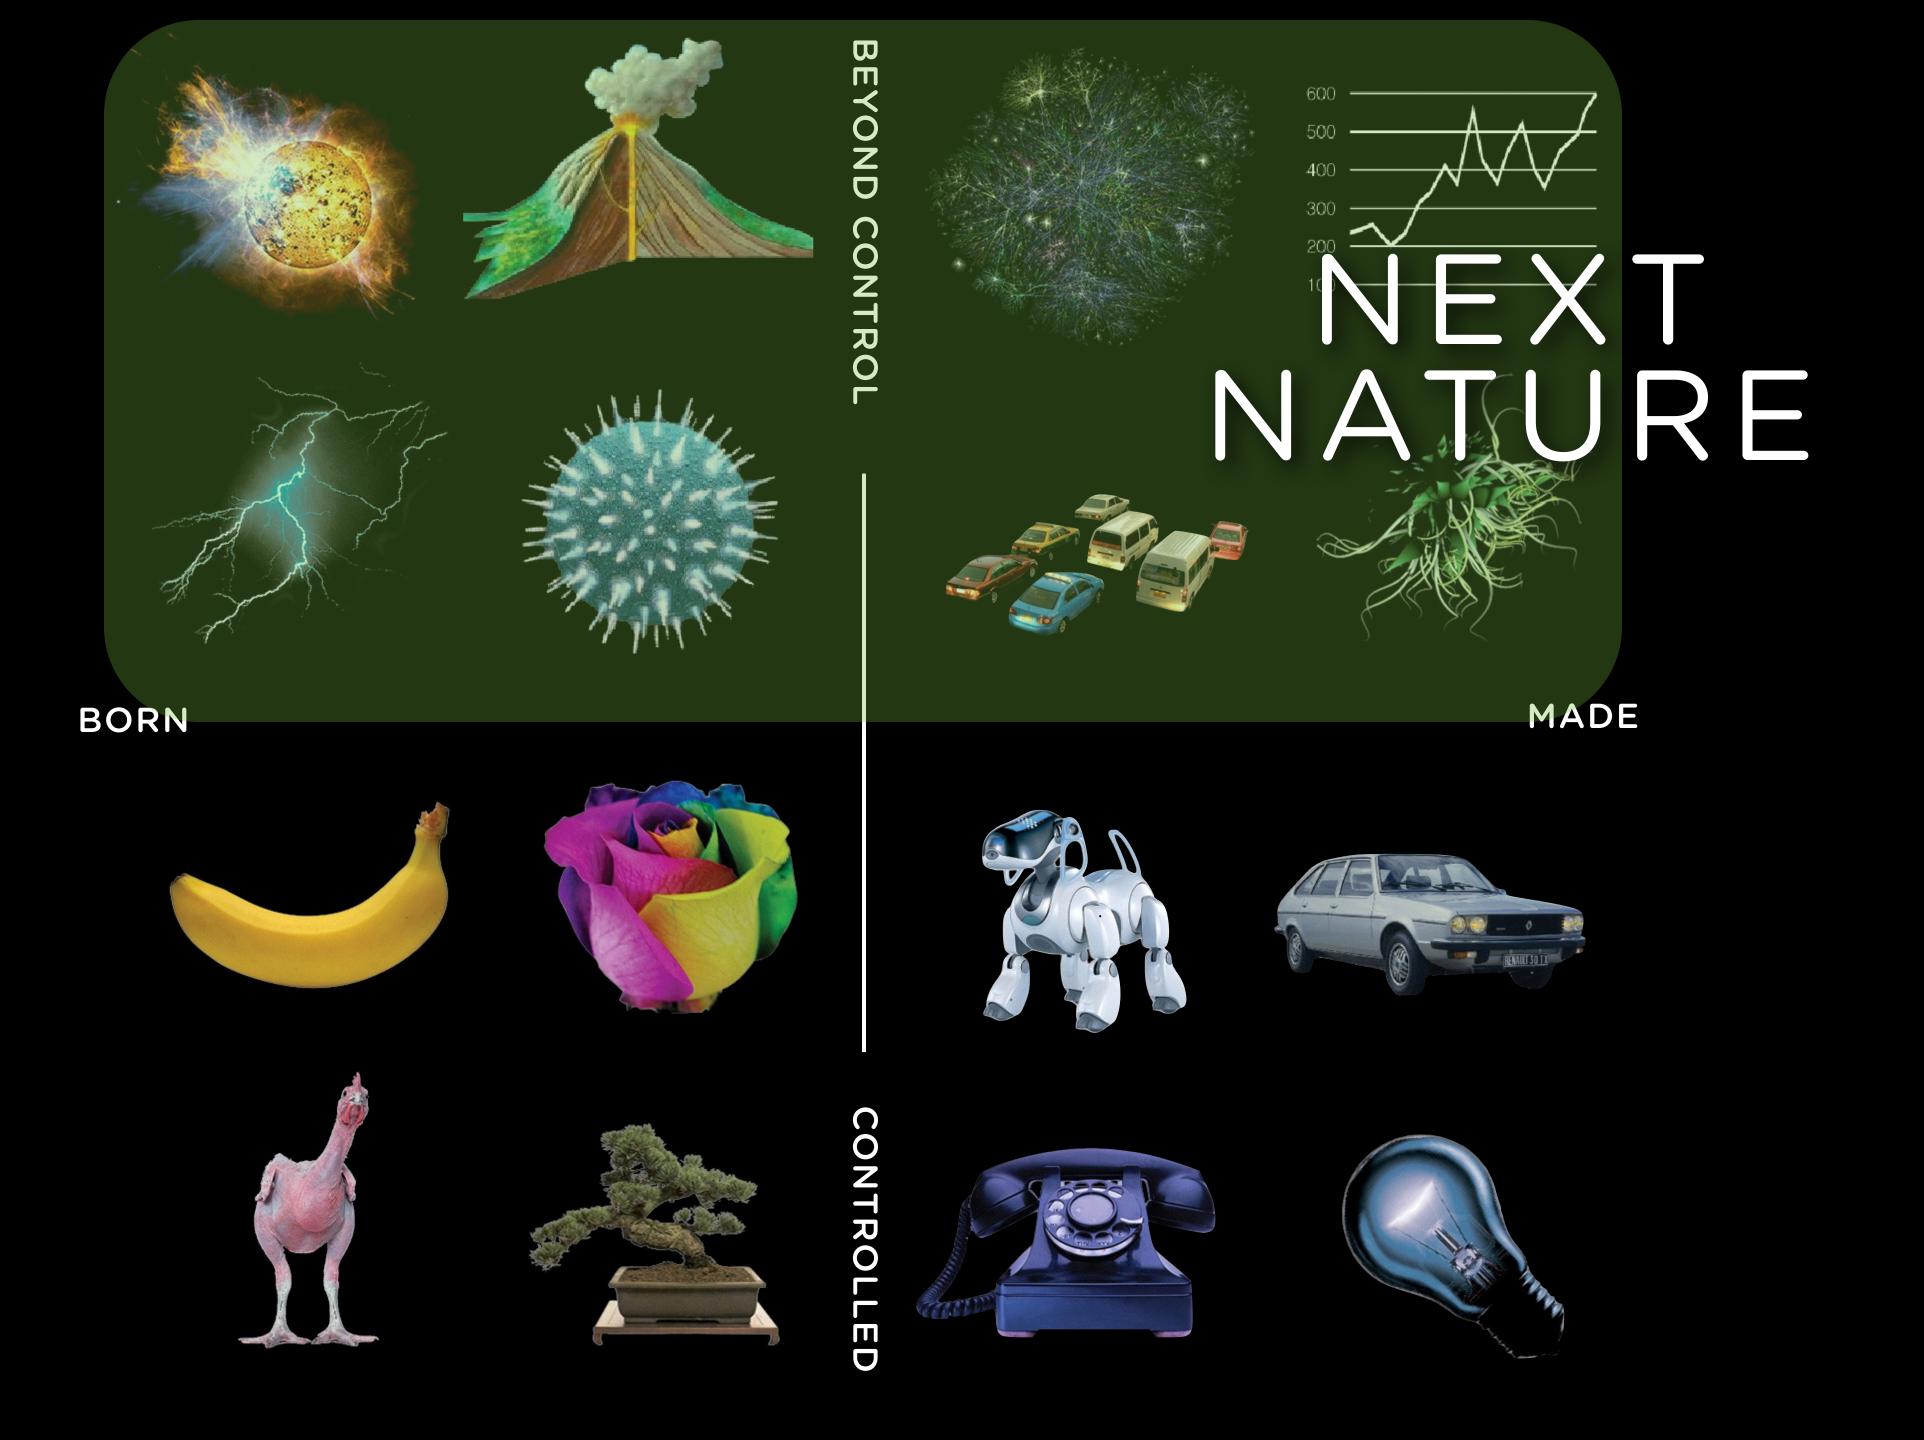

### THE BORN AND THE MADE ARE FUSING

## CONTROLLED

# **BEYOND CONTROL**

#### Old view: nature is everything born

# CONTROLLED

(TATE)

MADE

223

New view: nature is everything beyond control