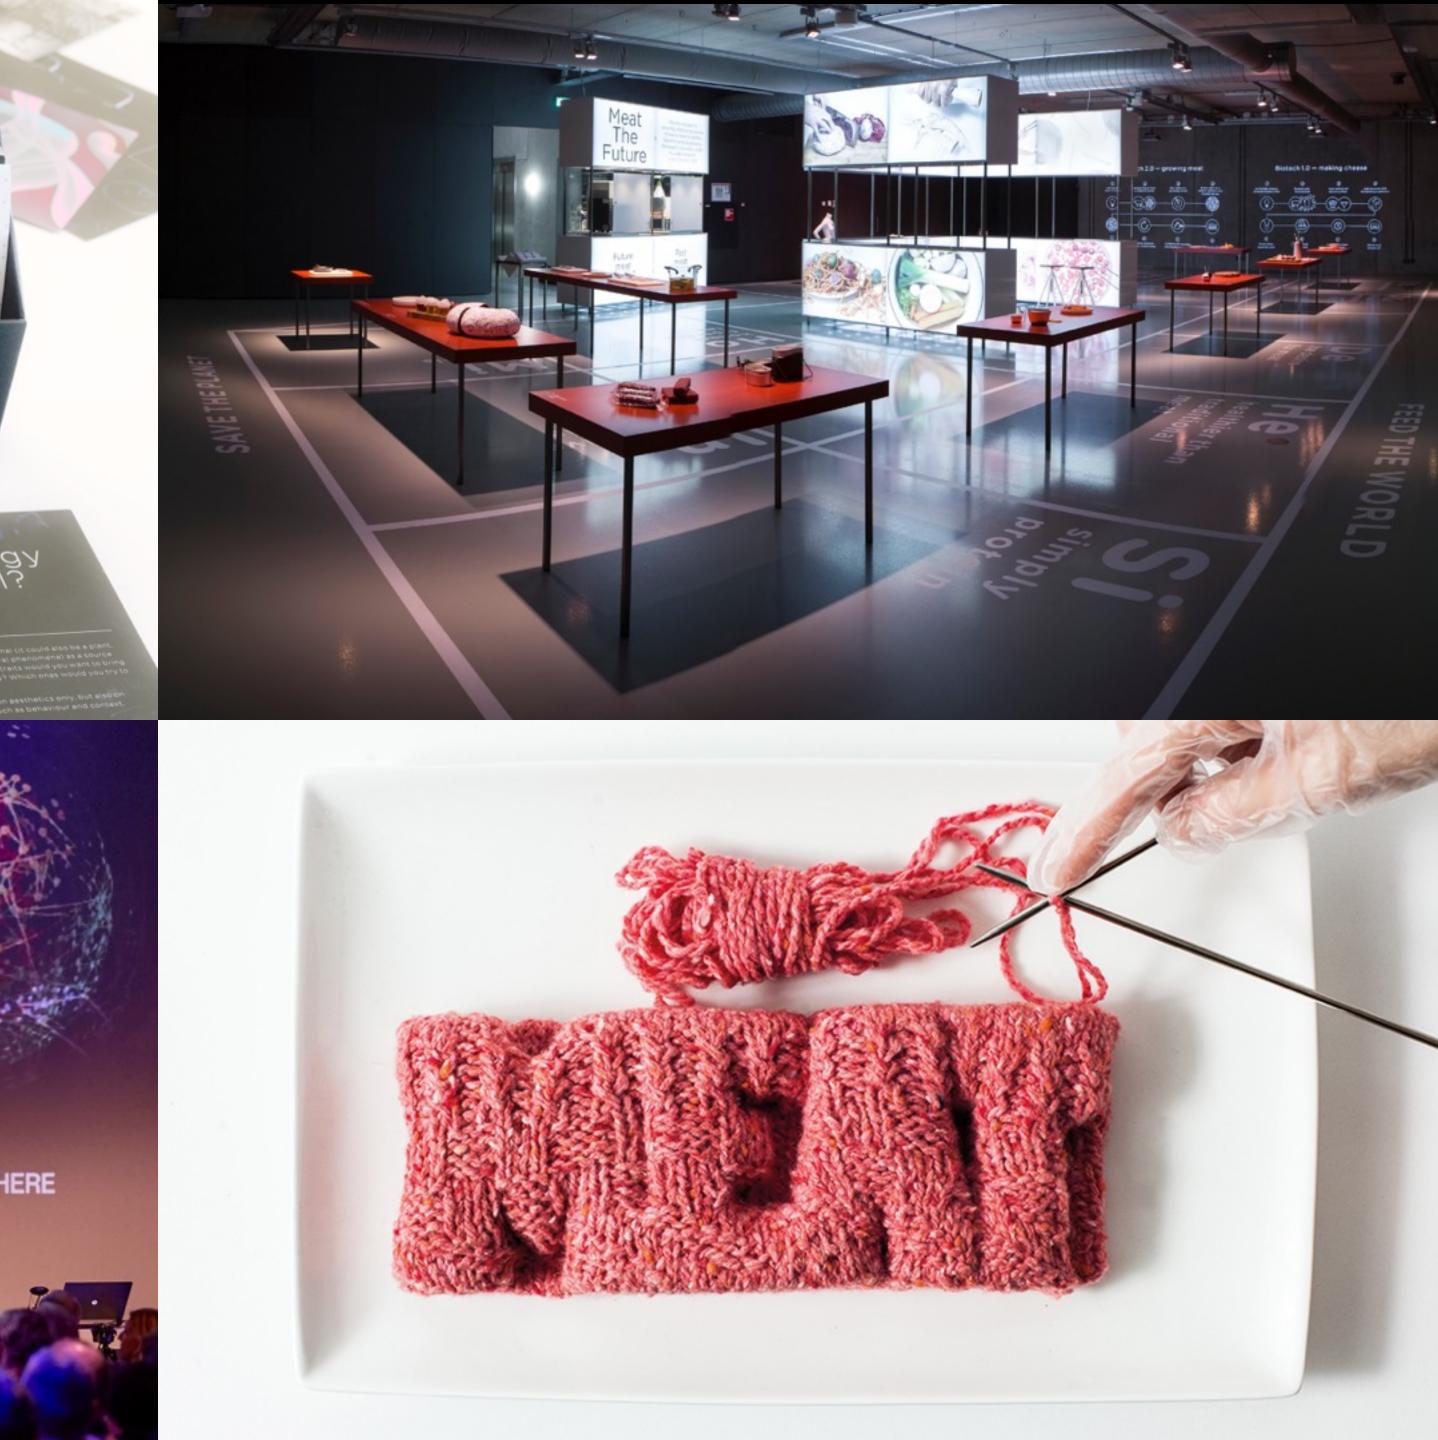

# EXPLORING NEXTNATURE

**PYRAMID OF** 

The inherent complexity of the biosphere in the rich source of inspiration for innovation in the technosphere. We want buildings that cool themselves like a termite hill, emails that smell, banknotes that resemble butterfly wings and points that hills when they depart too late.