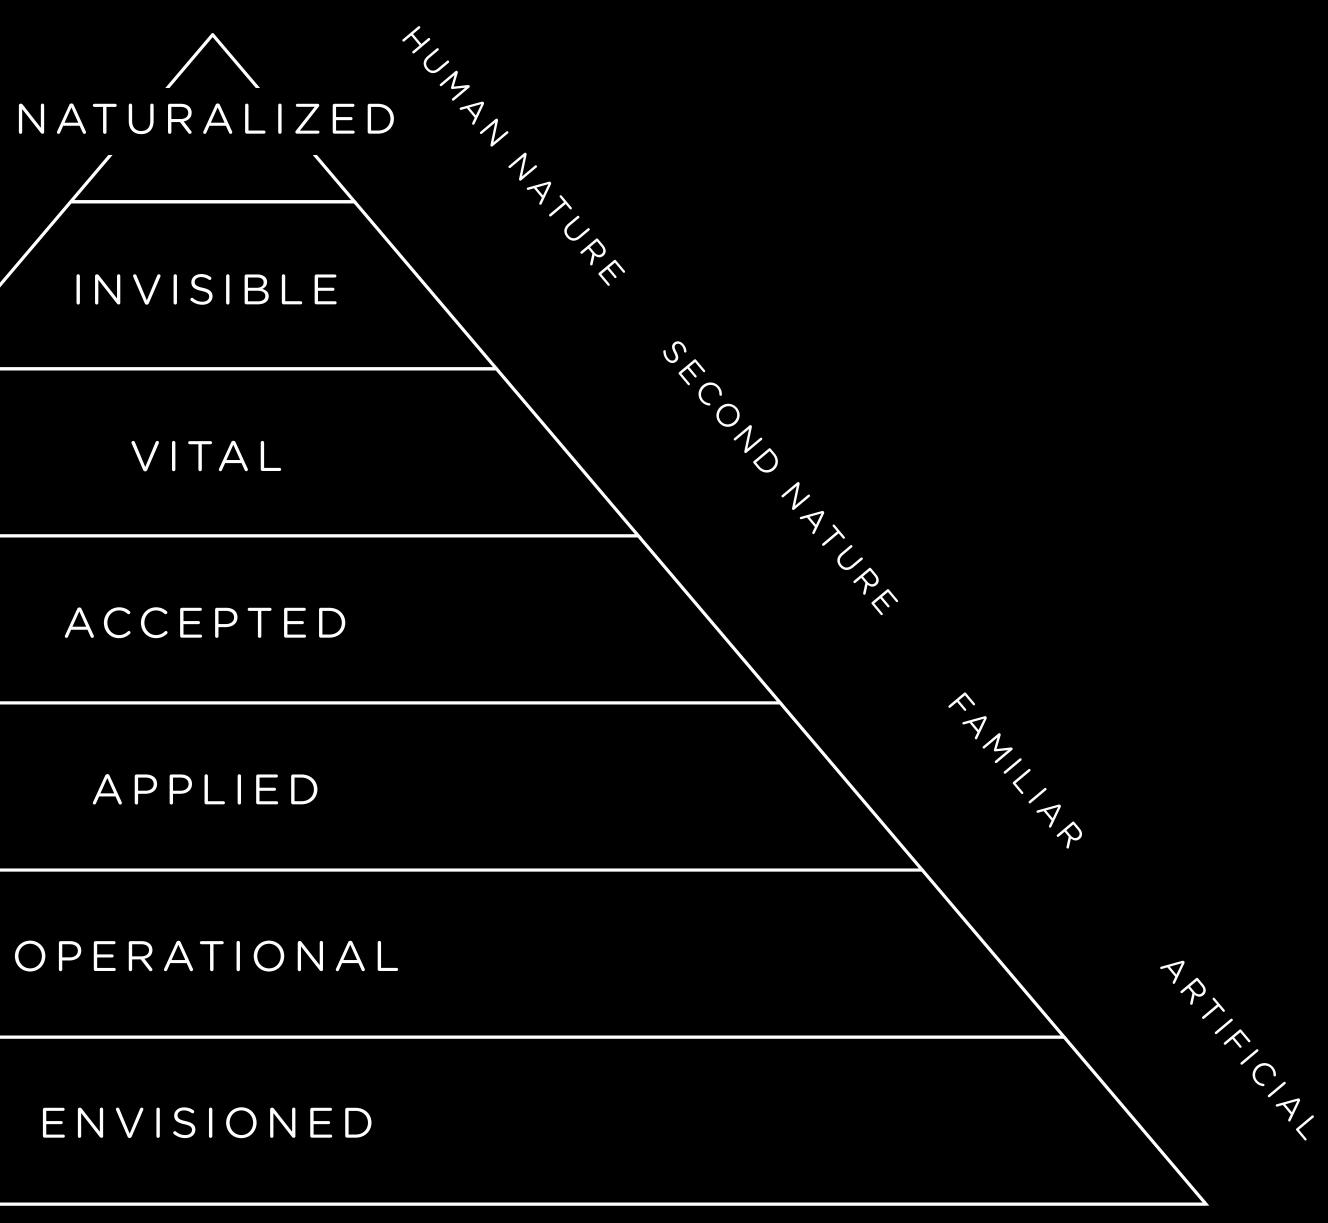

## THE DEBATE IS 100%

Pyramid of Technology

How technology becomes nature in seven steps

The Time Machine — George Pal (1960)

#### Seven levels at which technology can operate A INTINA

Telehtroopdoorfythe...Pyramid is not understood as Technology