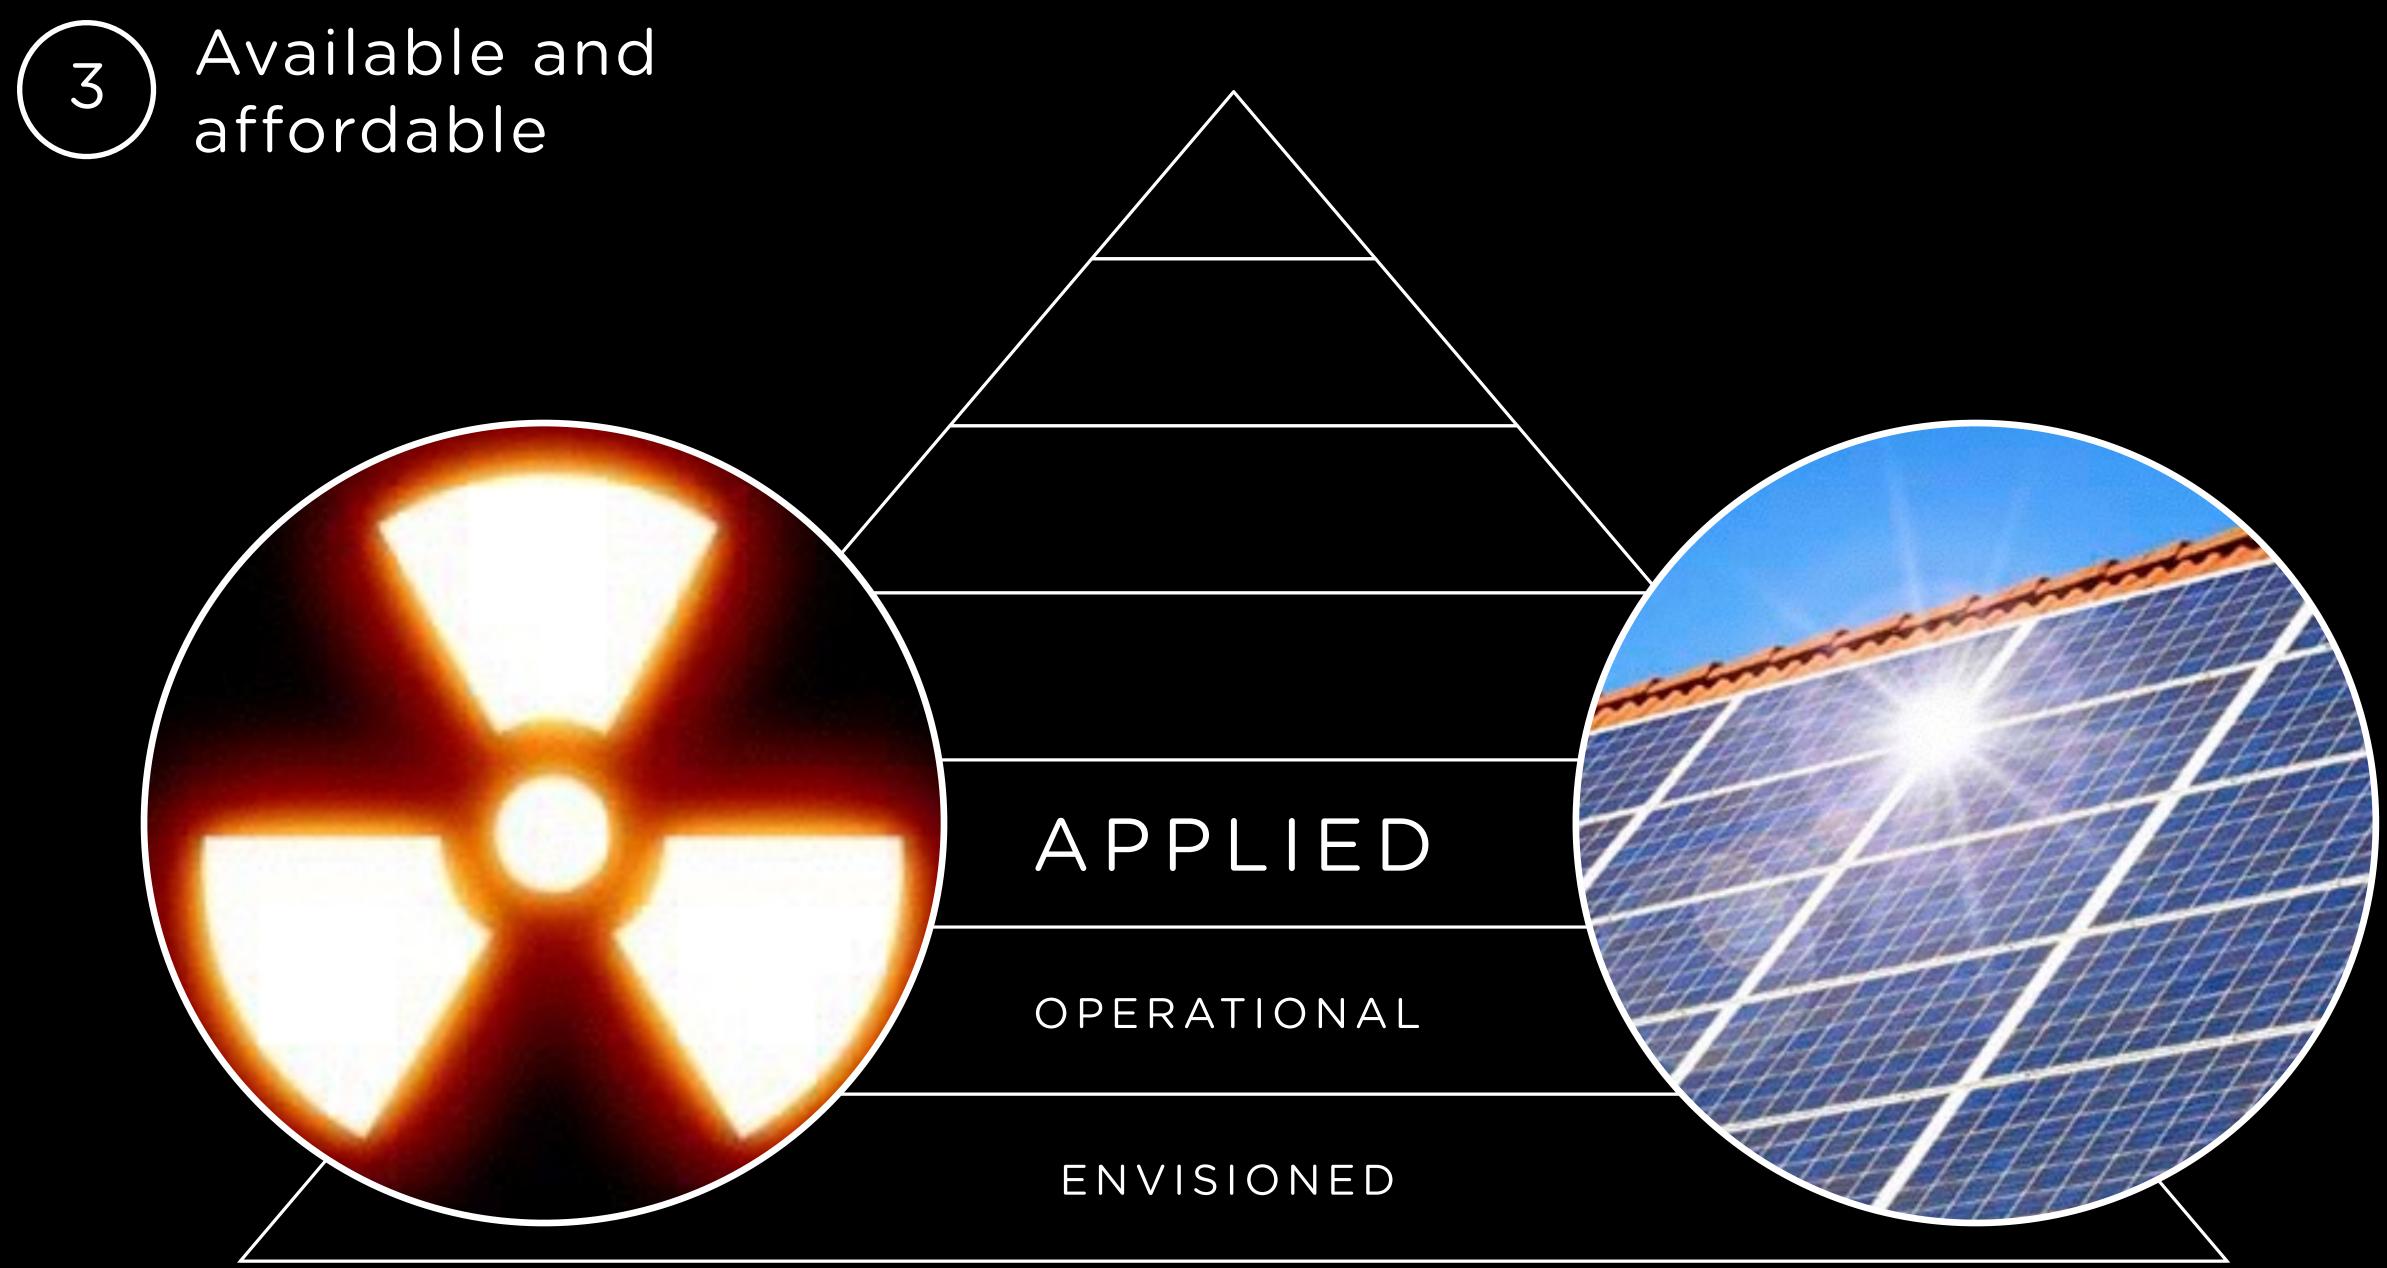

## THE DEBATE IS 100%

Pyramid of Technology

How technology becomes nature in seven steps

The Time Machine — George Pal (1960)

#### 'Anything with buttons and wires'

APPLIED

OPERATIONAL