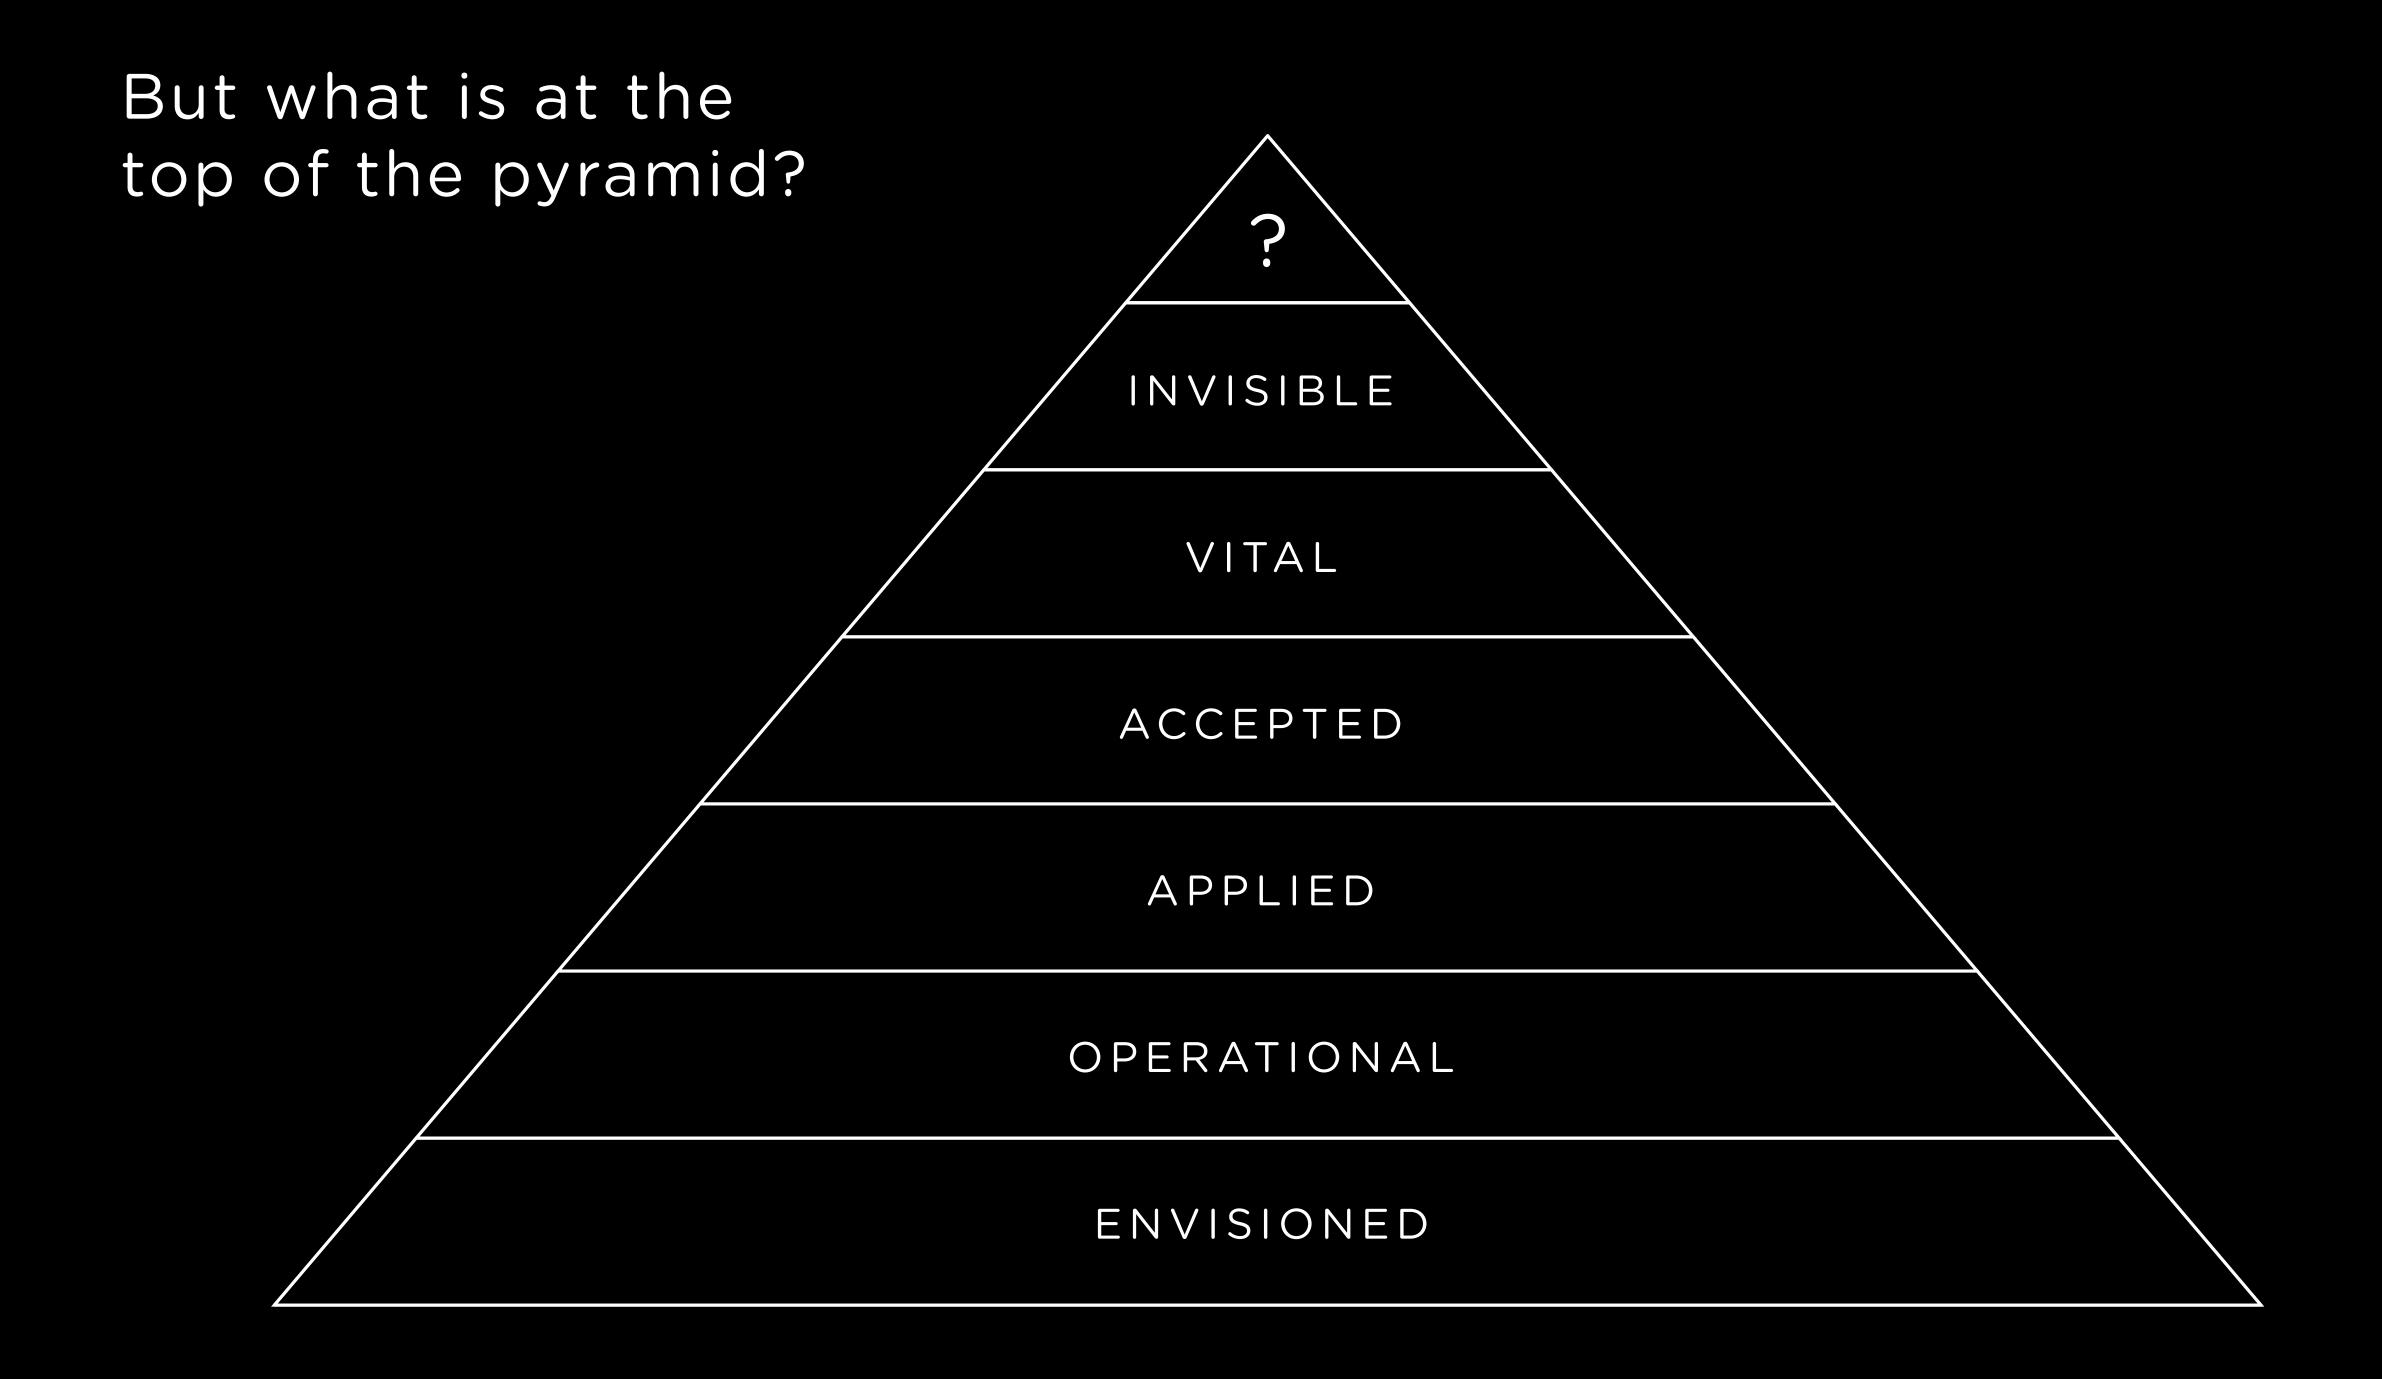

## THE DEBATE IS 100%

Pyramid of Technology

How technology becomes nature in seven steps

The Time Machine — George Pal (1960)

#### Seven levels at which technology can operate A INTINA

Telehtroopdoorfythe...Pyramid is not understood as Technology

#### 'Anything with buttons and wires'

APPLIED

OPERATIONAL

#### ENVISIONED

ACCEPTED

'Stuff that doesn't work quite yet'

> 'All things invented after you where born'

Let's aim at the top to fulfill our technological potential!