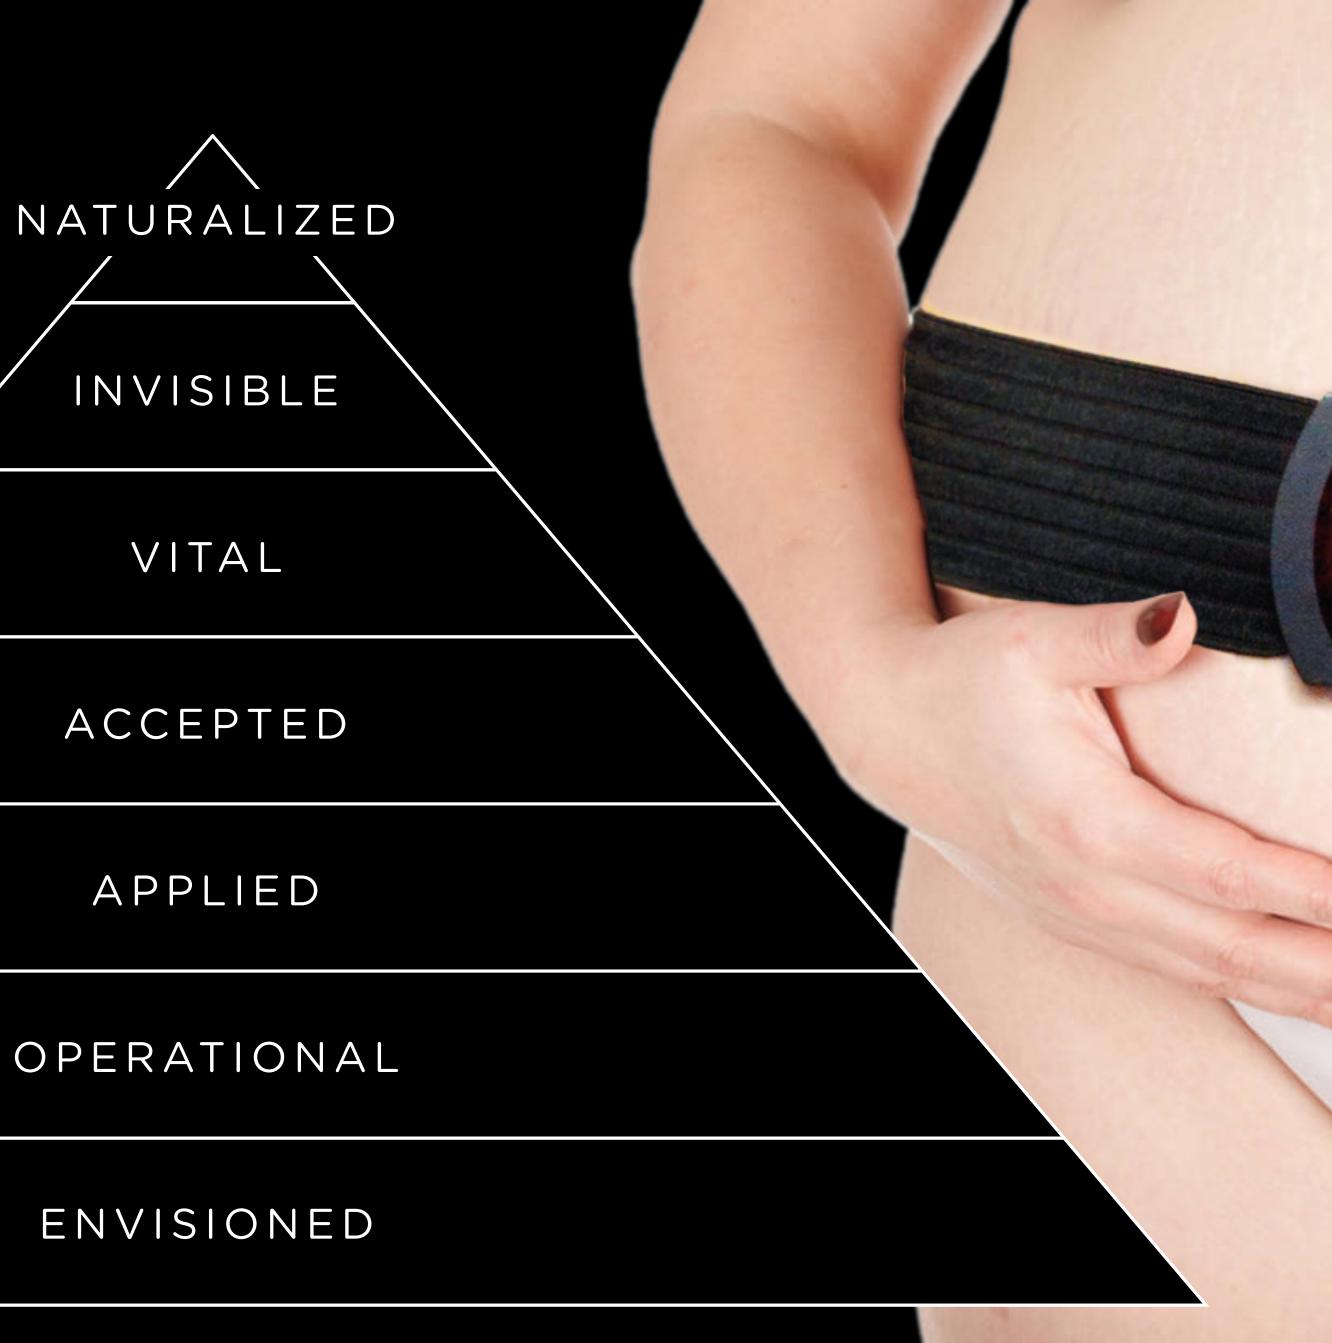

## **GENERATE ELECTRICITY** FROM YOUR BELLY FAT

## THE DEBATE IS 100%

Pyramid of Technology

How technology becomes nature in seven steps

The Time Machine — George Pal (1960)

#### Seven levels at which technology can operate A INTINA

Telehtroopdoorfythe...Pyramid is not understood as Technology