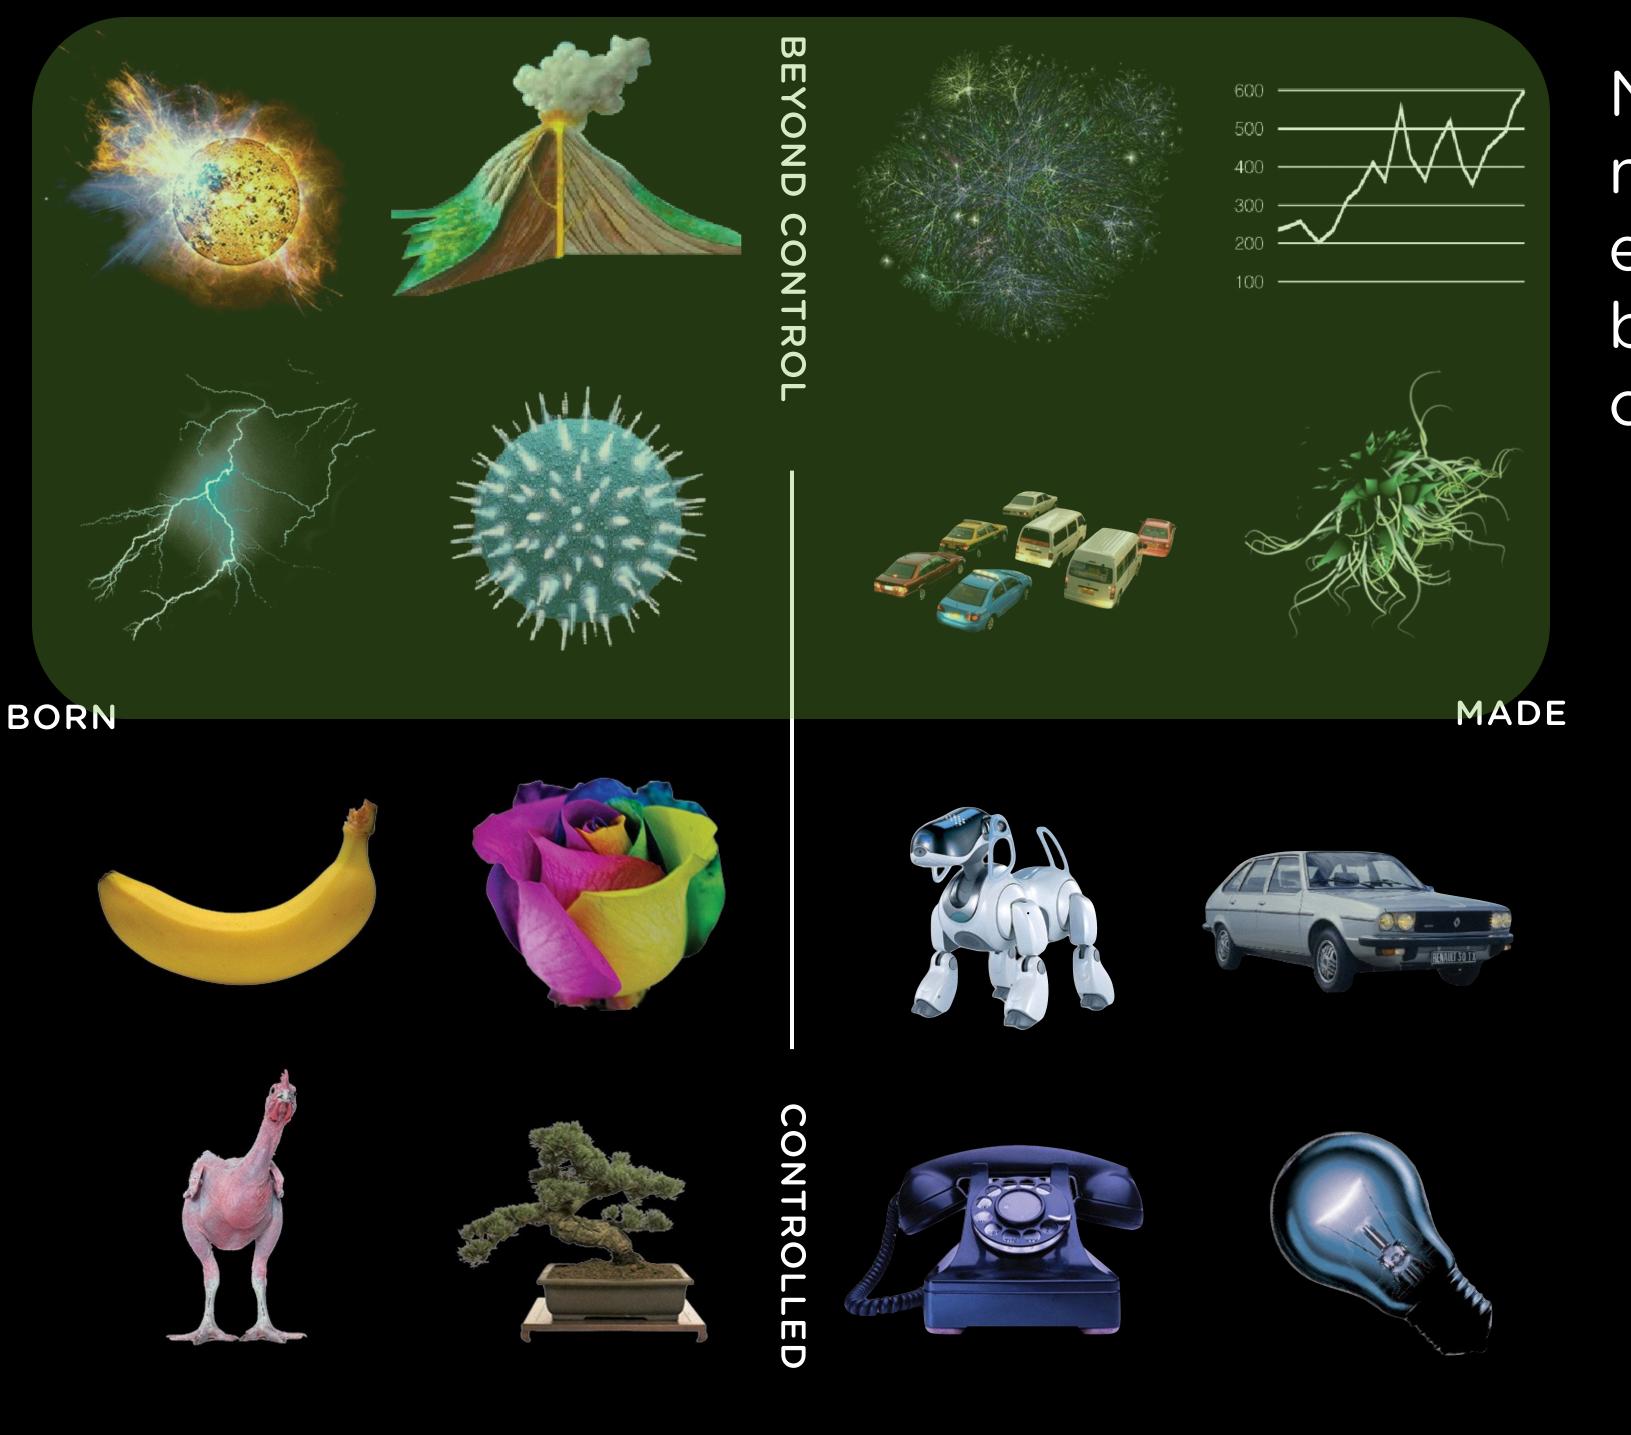

### THE BORN AND THE MADE ARE FUSING

#### Old view: nature is everything born

# CONTROLLED

(TATE)

MADE

223

New view: nature is everything beyond control