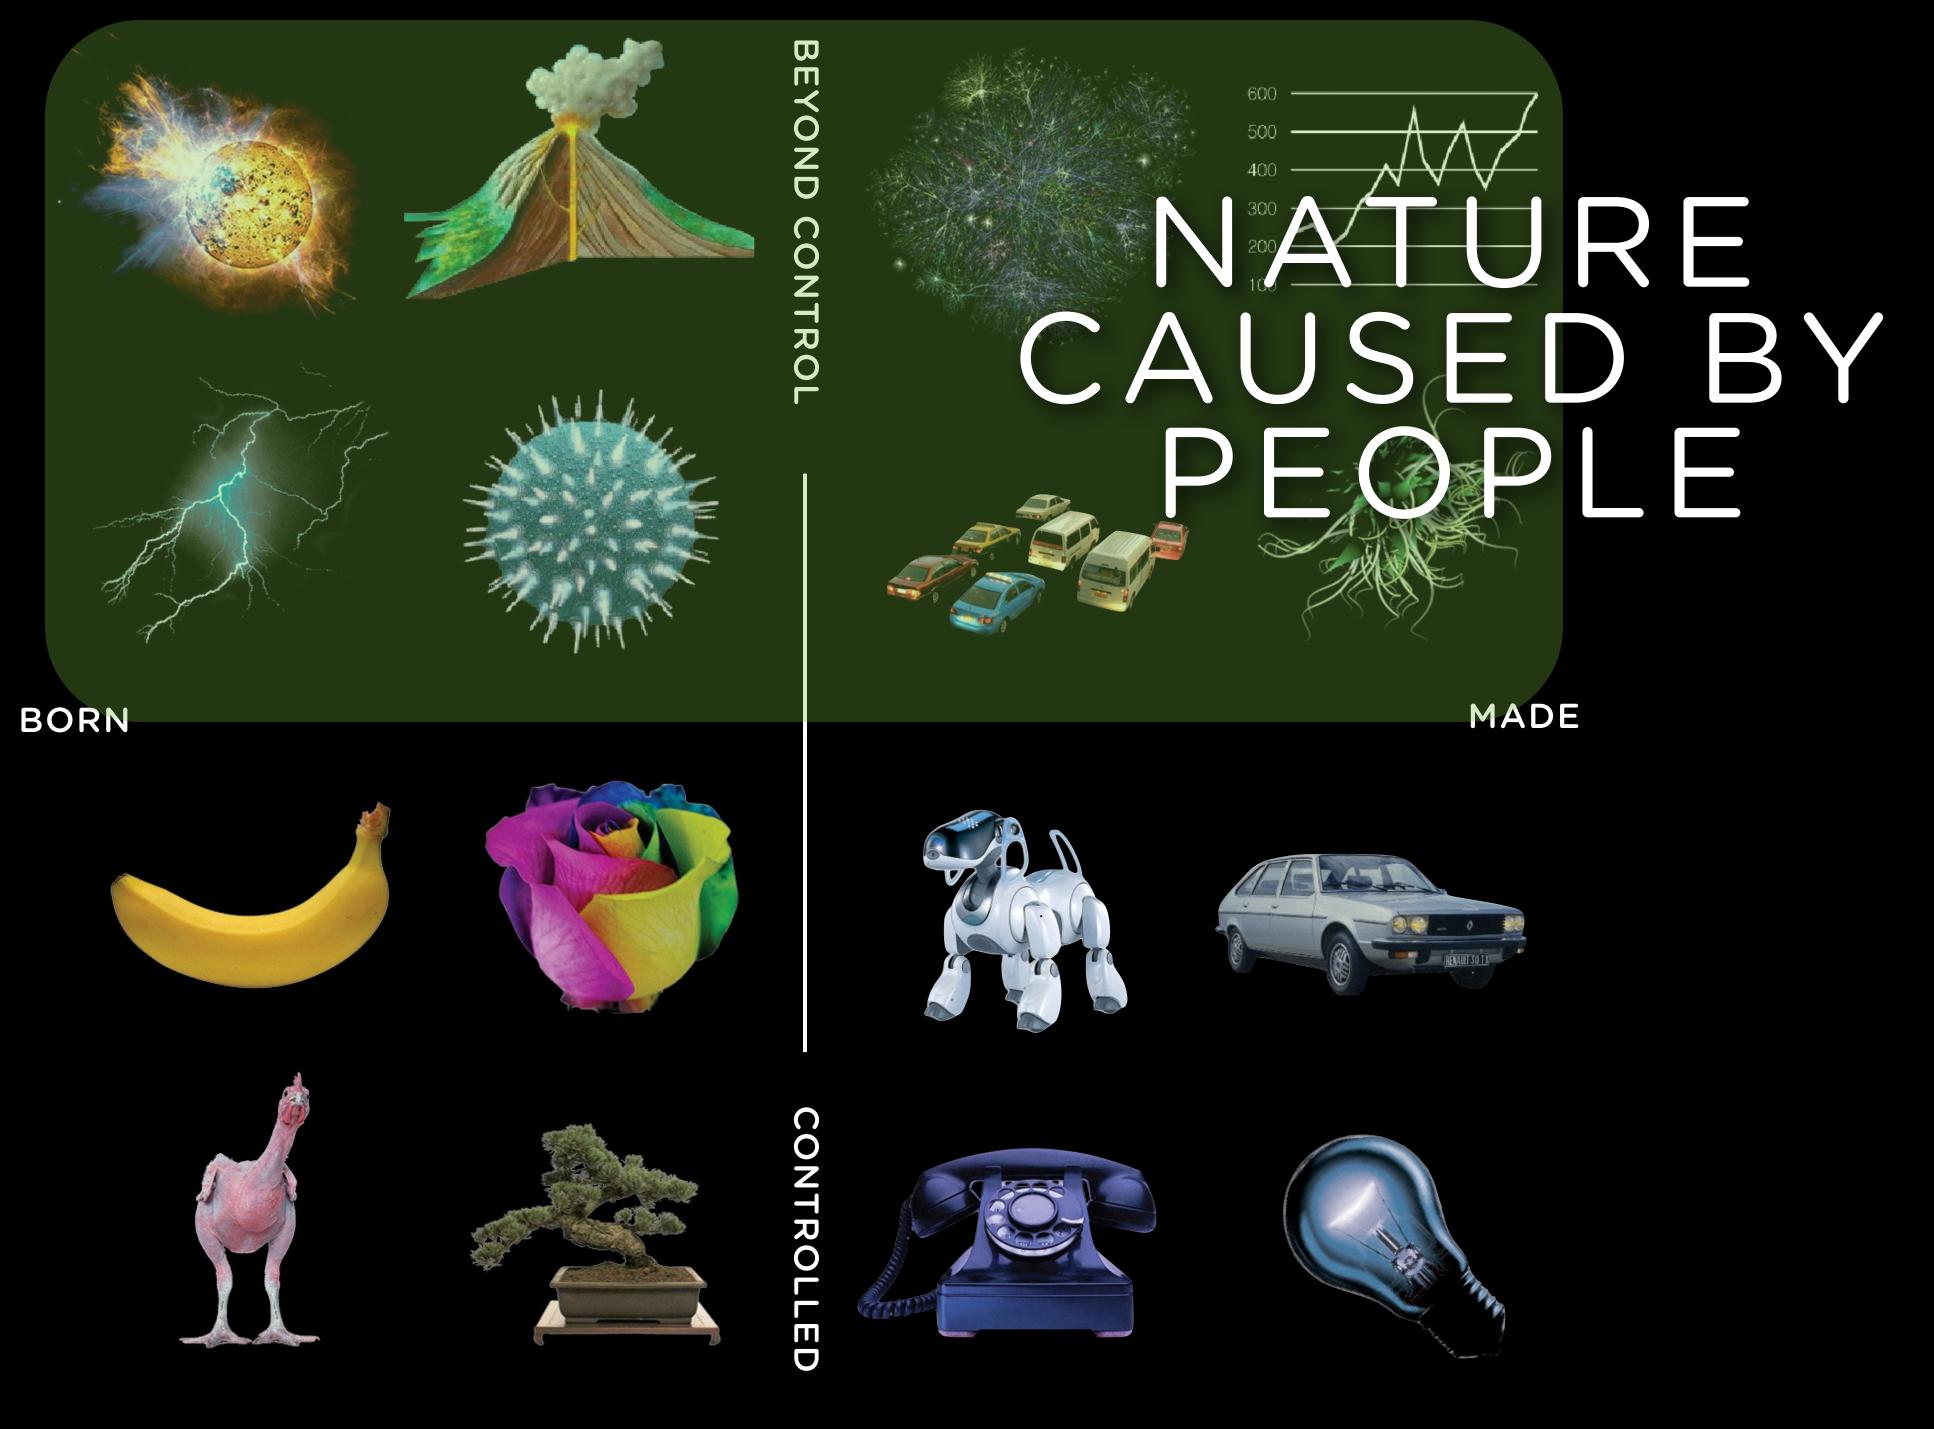

### THE BORN AND THE MADE ARE FUSING

## CONTROLLED

# **BEYOND CONTROL**

#### Old view: nature is everything born

# CONTROLLED

(TATE)

MADE

223

New view: nature is everything beyond control