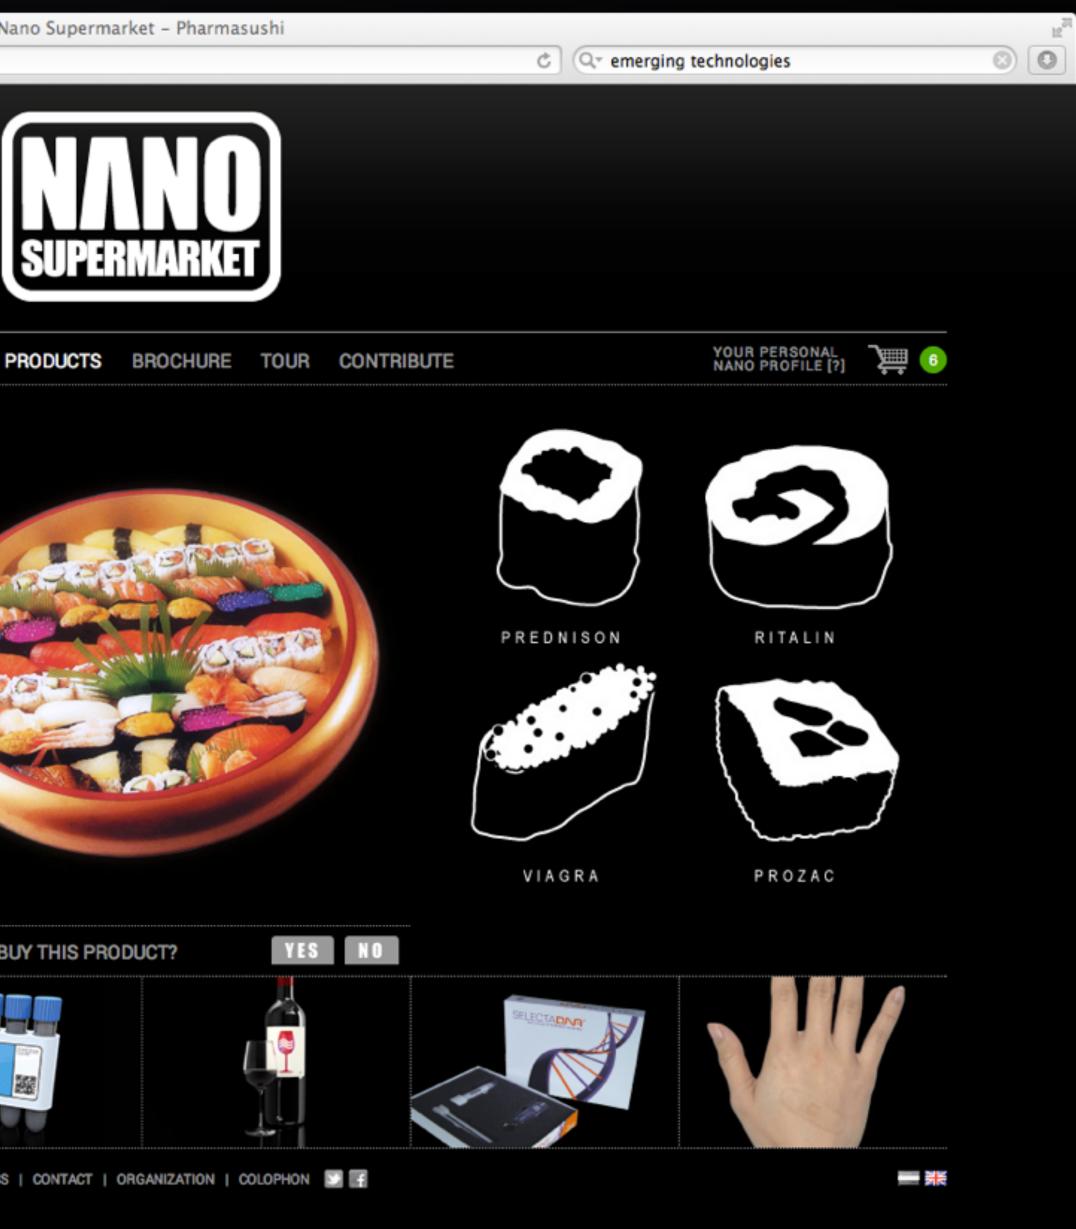

#### PHARMASUSHI WITH GENETICALLY MODIFIED FISH EGGS

#### CIIIIIIII GENETIC ENGINEERING NANO ENCAPSULATION NANOSTRUCTURE

Vitamins, blood thinners, calcium pills. More and more people are taking a substantial amount of medication on a daily basis. The pharmaceutical sushi set brings your personal medication together inside one very tasty dish.